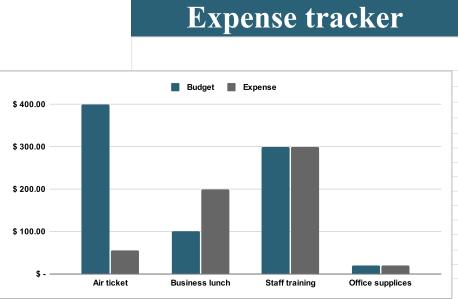

| otal Monthly Allocation |          |           |              |              |                         |          |
|-------------------------|----------|-----------|--------------|--------------|-------------------------|----------|
| Money after expenses    |          | 425.00    |              |              |                         |          |
| Total                   | \$       | 820.00    | \$<br>575.00 |              |                         |          |
| Date                    | Des      | cription  | Budget       | Expense      | Category                | Merchant |
| 03/08/2022              | Air tick | et        | \$<br>400.00 | \$           | Travel                  |          |
| 07/08/2022              | Busine   | ss lunch  | \$<br>100.00 | \$<br>200.00 | Entertainment and Meals |          |
| 11/08/2022              | Staff tr | aining    | \$<br>300.00 | \$           | Training                |          |
| 12/08/2022              | Office   | supplices | \$<br>20.00  | \$<br>20.00  | Office supplies         |          |
|                         |          |           |              |              |                         |          |
|                         |          |           |              |              |                         |          |
|                         |          |           |              |              |                         |          |
|                         |          |           |              |              |                         |          |
|                         |          |           |              |              |                         |          |
|                         |          |           |              |              |                         |          |
|                         |          |           |              |              |                         |          |
|                         |          |           |              |              |                         |          |
|                         |          |           |              |              |                         |          |
|                         |          |           |              |              |                         |          |
|                         |          |           |              |              |                         |          |
|                         |          |           |              |              |                         |          |
|                         |          |           |              |              |                         |          |
|                         |          |           |              |              |                         |          |
|                         |          |           |              |              |                         |          |
|                         |          |           |              |              |                         |          |
|                         |          |           |              |              |                         |          |
|                         |          |           |              |              |                         |          |
|                         |          |           |              |              |                         |          |
|                         |          |           |              |              |                         |          |
|                         |          |           |              |              |                         |          |
|                         |          |           |              |              |                         |          |
|                         |          |           |              |              |                         |          |
|                         |          |           |              |              |                         |          |
|                         |          |           |              |              |                         |          |
|                         |          |           |              |              |                         |          |
|                         |          |           |              |              |                         |          |
|                         |          |           |              |              |                         |          |
|                         |          |           |              |              |                         |          |
|                         |          |           |              |              |                         |          |
|                         |          |           |              |              |                         |          |
|                         |          |           |              |              |                         |          |
|                         |          |           |              |              |                         |          |
|                         |          |           |              |              |                         |          |
|                         |          |           |              |              |                         |          |